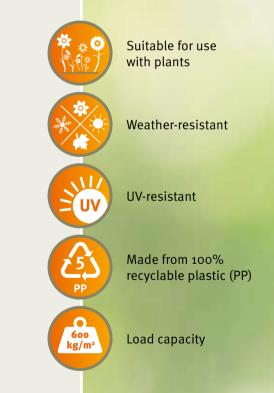

#### MaXi Garden boards provide:

- A very safe step thanks to the specially developed surface structure
- Very large format for comfortable standing on the board
- Maximum loading when using a wheelbarrow
- Maximum path length and area with just 4 garden boards

#### MaXi Garden boards impress with:

- Quick and easy laying through use of practical click system
- Flexible use as walkway in the garden, when camping or as a useful surface
- Can be moved lengthways and crossways
- Can be extended in all directions
- Non-slip surface structure
- Easy to remove and stack after use

| Product           | Length | Width | Height | Set     | ltem no. |
|-------------------|--------|-------|--------|---------|----------|
| Maxi garden board | 70 cm  | 24 CM | 2.5 cm | 4 items | 240400   |