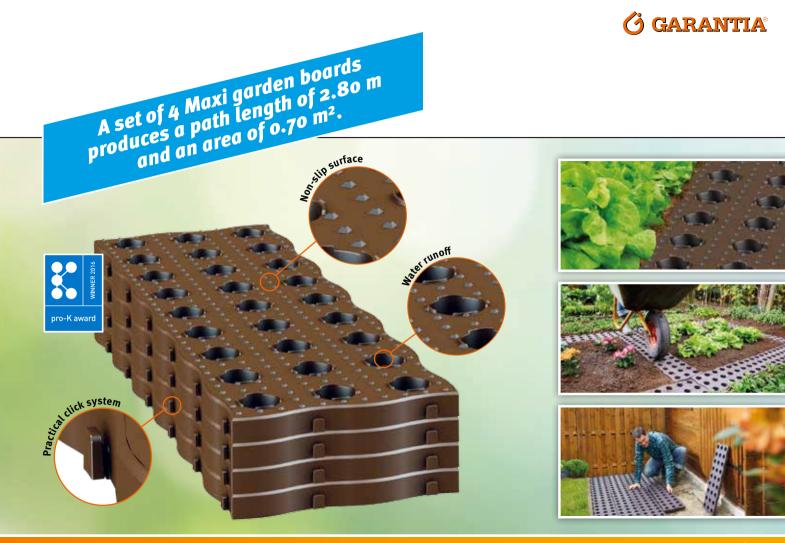

#### MaXi Garden boards provide:

- A very safe step thanks to the specially developed surface structure
- Very large format for comfortable standing on the board
- Maximum loading when using a wheelbarrow
- Maximum path length and area with just 4 garden boards

#### MaXi Garden boards impress with:

- Quick and easy laying through use of practical click system
- Flexible use as walkway in the garden, when camping or as a useful surface
- Can be moved lengthways and crossways
- Can be extended in all directions
- Non-slip surface structure
- Easy to remove and stack after use

| Product           | Length | Width | Height | Set     | ltem no. |
|-------------------|--------|-------|--------|---------|----------|
| Maxi garden board | 70 cm  | 24 CM | 2.5 cm | 4 items | 240400   |