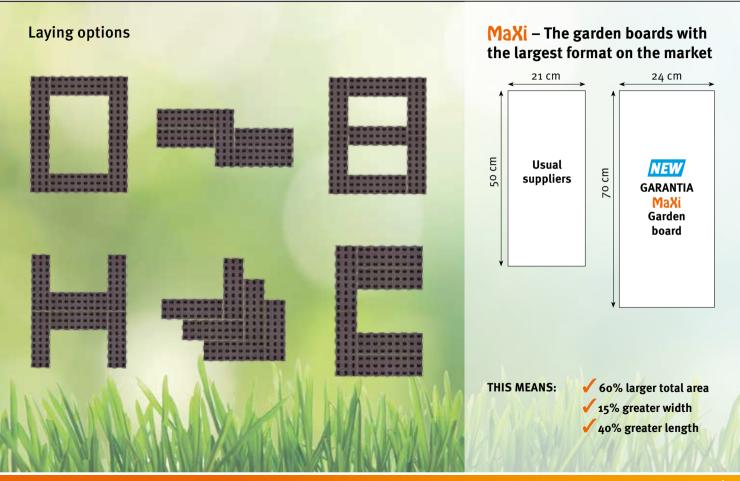

#### MaXi Garden boards provide:

- A very safe step thanks to the specially developed surface structure
- Very large format for comfortable standing on the board
- Maximum loading when using a wheelbarrow
- Maximum path length and area with just 4 garden boards

| Product           | Length | Width | Height | Set     | ltem no. |
|-------------------|--------|-------|--------|---------|----------|
| Maxi garden board | 70 cm  | 24 CM | 2.5 cm | 4 items | 240400   |