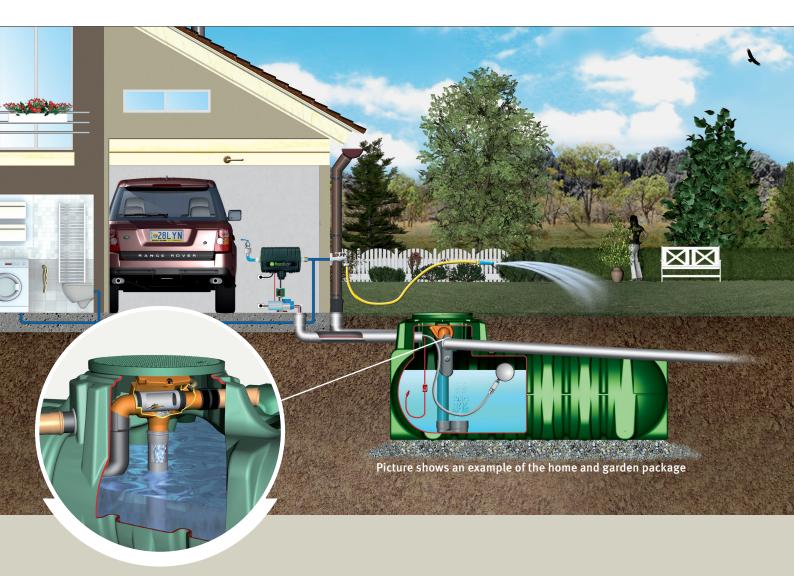

#### **Home and Garden Package**

#### Scope of supply:

- Garden Tank and Filter Package, plus
- Stainless steel submersible pump and automatic rainwater controller (watermark approved)