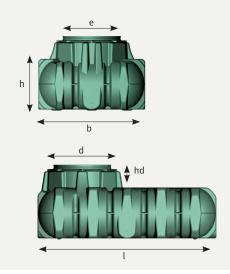

#### Technical data

| Measurements/weights        | 1500 l<br>450 US-Gal     | <b>3000 l</b><br>800 US-Gal | 5000 l<br>1350 US-Gal |
|-----------------------------|--------------------------|-----------------------------|-----------------------|
| Order Code                  | 200050                   | 200051                      | 200052                |
| Length [l]                  | 2100 mm (82,6")          | 2450 mm (49,2")             | 2890 mm (113,77")     |
| Width [w]                   | 1250 mm (49 <b>,</b> 2") | 2100 mm (82,67")            | 2300 mm (90,55")      |
| Height of tank shoulder [h] | 700 mm (27,5")           | 735 mm (28,9")              | 950 mm (37,4")        |
| Height of dome collar [hd]  | 315 mm (12,4")           | 315 mm (12,4")              | 315 mm (12,4")        |
| Ø inlet [e]                 | 650 mm (25,96")          | 650 mm (25,96")             | 650 mm (25,96")       |
| Ø tank dome [d]             | 800 mm (31,49")          | 800 mm (31,49")             | 800 mm (31,49")       |
| Weight approx.              | 80 kg                    | 170 kg                      | 240 kg                |
| Pounds/IbS                  | 176,36                   | 374,77                      | 529,1                 |
|                             |                          |                             |                       |