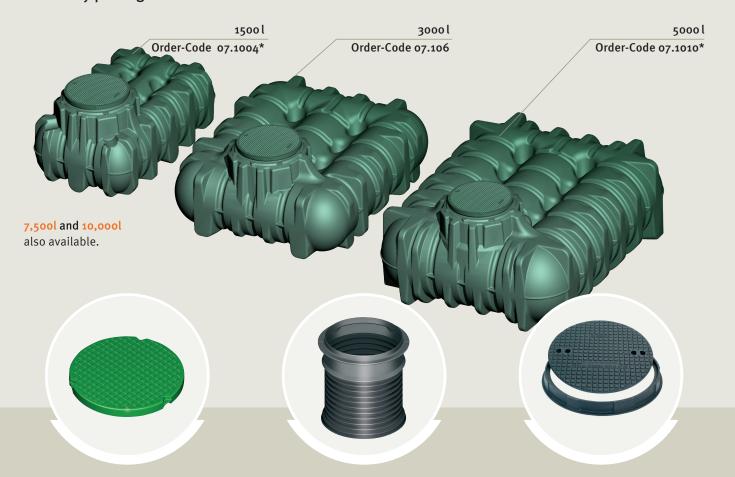

#### Technical data

| Measurements/weights        | 1500 l<br>450 US-Gal     | <b>3000 l</b><br>800 US-Gal | 5000 l<br>1350 US-Gal |
|-----------------------------|--------------------------|-----------------------------|-----------------------|
| Order Code                  | 200050                   | 200051                      | 200052                |
| Length [l]                  | 2100 mm (82,6")          | 2450 mm (49,2")             | 2890 mm (113,77")     |
| Width [w]                   | 1250 mm (49 <b>,</b> 2") | 2100 mm (82,67")            | 2300 mm (90,55")      |
| Height of tank shoulder [h] | 700 mm (27,5")           | 735 mm (28,9")              | 950 mm (37,4")        |
| Height of dome collar [hd]  | 315 mm (12,4")           | 315 mm (12,4")              | 315 mm (12,4")        |
| Ø inlet [e]                 | 650 mm (25,96")          | 650 mm (25,96")             | 650 mm (25,96")       |
| Ø tank dome [d]             | 800 mm (31,49")          | 800 mm (31,49")             | 800 mm (31,49")       |
| Weight approx.              | 80 kg                    | 170 kg                      | 240 kg                |
| Pounds/IbS                  | 176,36                   | 374,77                      | 529,1                 |
|                             |                          |                             |                       |

#### Tank only packages