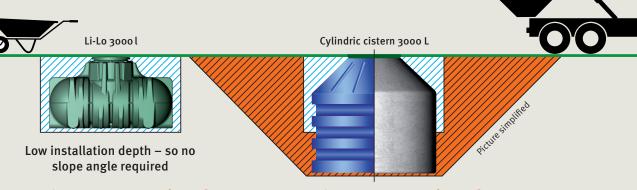

#### 80%\* less digging compared with a cylindric cistern.

Save more than 150\* wheelbarrow loads of soil!

Excavation approx 7.6 m<sup>3</sup> / 268 ft<sup>3</sup>

Excavation approx 49 m<sup>3</sup> / 1730 ft<sup>3</sup>

\* Based on a vertical, cylindric cistern with a useable volume of 3000 ltr, a height of 1,90 mtr and a diameter of 2,20 mtr. Calculation of excavation is under consideration of a ditch bottom of 10 cm, a sidewise distance of 50 cm and a slope with 45° gradient according to DIN 4124.