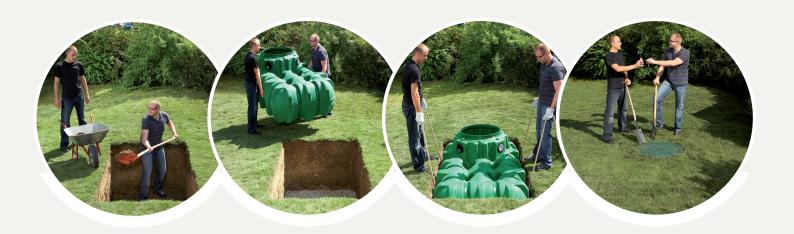

## Li-Lo FLAT RAINWATER TANK

The Li-Lo tankseries for shallow excavation!



### How do you install a tank?

It's as easy as 1, 2, 3.



#### 80%\* less digging compared with a cylindric cistern.

Save more than 150\* wheelbarrow loads of soil!



Excavation approx 7.6 m<sup>3</sup> / 268 ft<sup>3</sup>

Excavation approx 49 m<sup>3</sup> / 1730 ft<sup>3</sup>

\* Based on a vertical, cylindric cistern with a useable volume of 3000 ltr, a height of 1,90 mtr and a diameter of 2,20 mtr. Calculation of excavation is under consideration of a ditch bottom of 10 cm, a sidewise distance of 50 cm and a slope with 45° gradient according to DIN 4124.





#### Technical data

| Measurements/weights        | 1500 l<br>450 US-Gal     | <b>3000 l</b><br>800 US-Gal | 5000 l<br>1350 US-Gal |
|-----------------------------|--------------------------|-----------------------------|-----------------------|
| Order Code                  | 20