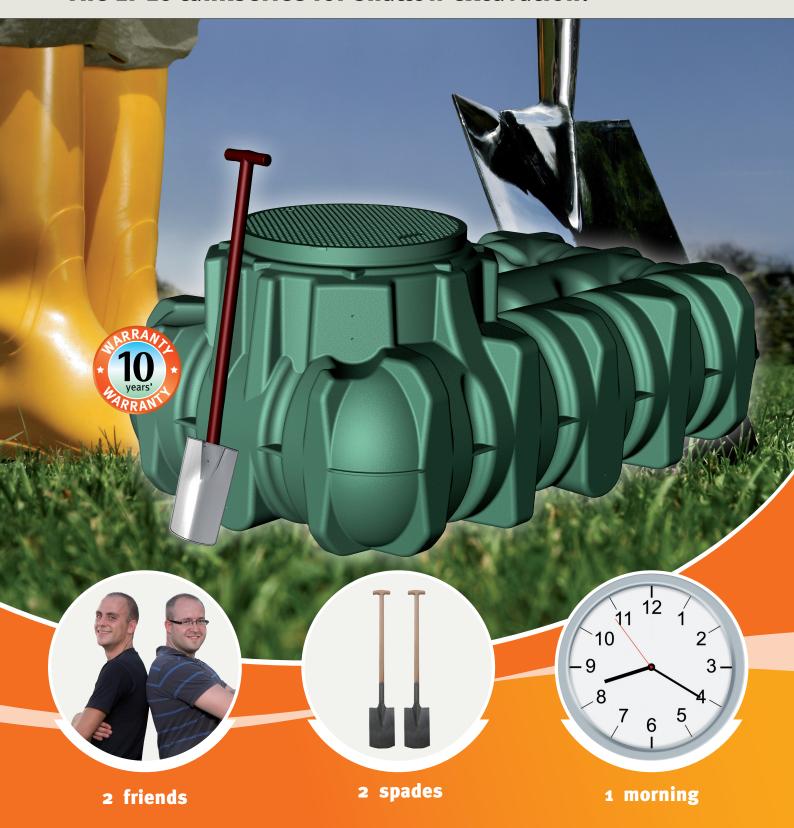

## Li-Lo FLAT RAINWATER TANK

The Li-Lo tankseries for shallow excavation!



### How do you install a tank?

It's as easy as 1, 2, 3.



#### 80%\* less digging compared with a cylindric cistern.

Save more than 150\* wheelbarrow loads of soil!



Excavation approx 7.6 m<sup>3</sup> / 268 ft<sup>3</sup>

Excavation approx 49 m<sup>3</sup> / 1730 ft<sup>3</sup>

\* Based on a vertical, cylindric cistern with a useable volume of 3000 ltr, a height of 1,90 mtr and a diameter of 2,20 mtr. Calculation of excavation is under consideration of a ditch bottom of 10 cm, a sidewise distance of 50 cm and a slope with 45° gradient according to DIN 4124.





#### Technical data

| Measurements/weights        | 1500 l<br>450 US-Gal     | <b>3000 l</b><br>800 US-Gal | 5000 l<br>1350 US-Gal |
|-----------------------------|--------------------------|-----------------------------